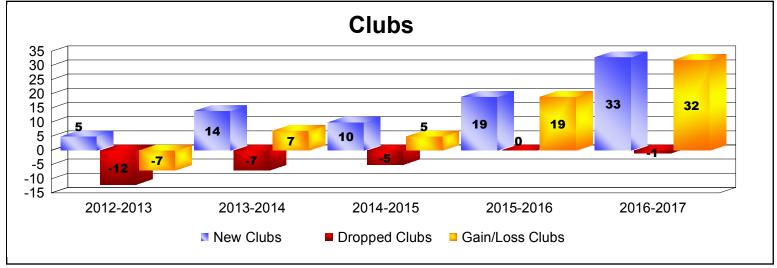

District 325A2 As of June 2017 Cumulative

| Year      | New<br>Clubs | Dropped<br>Clubs | Gain/<br>Loss<br>Clubs | New<br>Members | Charter<br>Members | Reinstate<br>Members | Transfer<br>Members | Total<br>Member<br>Added | Total<br>Members<br>Dropped | Gain/<br>Loss<br>Members |
|-----------|--------------|------------------|------------------------|----------------|--------------------|----------------------|---------------------|--------------------------|-----------------------------|--------------------------|
| 2012-2013 | 5            | -12              | -7                     | 219            | 155                | 5                    | 3                   | 382                      | -603                        | -221                     |
| 2013-2014 | 14           | -7               | 7                      | 360            | 408                | 10                   | 2                   | 780                      | -502                        | 278                      |
| 2014-2015 | 10           | -5               | 5                      | 437            | 279                | 53                   | 4                   | 773                      | -577                        | 196                      |
| 2015-2016 | 19           | 0                | 19                     | 712            | 513                | 105                  | 3                   | 1333                     | -520                        | 813                      |
| 2016-2017 | 33           | -1               | 32                     | 1220           | 899                | 100                  | 4                   | 2223                     | -613                        | 1610                     |
| Average   | 16           | -5               | 11                     | 590            | 451                | 55                   | 3                   | 1098                     | -563                        | 535                      |