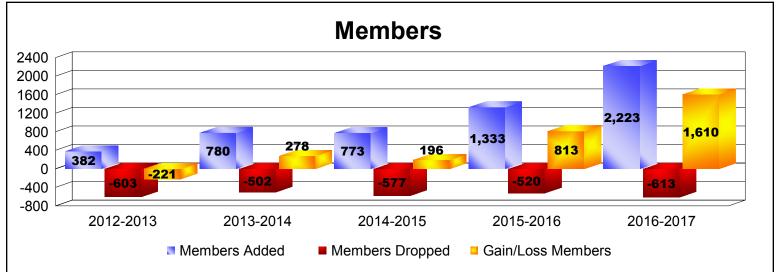

District 325A2 As of June 2017 Cumulative

| Year      | New<br>Clubs | Dropped<br>Clubs | Gain/<br>Loss<br>Clubs | New<br>Members | Charter<br>Members | Reinstate<br>Members | Transfer<br>Members | Total<br>Member<br>Added | Total<br>Members<br>Dropped | Gain/<br>Loss<br>Members |
|-----------|--------------|------------------|------------------------|----------------|--------------------|----------------------|---------------------|--------------------------|-----------------------------|--------------------------|
| 2012-2013 | 5            | -12              | -7                     | 219            | 155                | 5                    | 3                   | 382                      | -603                        | -221                     |
| 2013-2014 | 14           | -7               | 7                      | 360            | 408                | 10                   | 2                   | 780                      | -502                        | 278                      |
| 2014-2015 | 10           | -5               | 5                      | 437            | 279                | 53                   | 4                   | 773                      | -577                        | 196                      |
| 2015-2016 | 19           | 0                | 19                     | 712            | 513                | 105                  | 3                   | 1333                     | -520                        | 813                      |
| 2016-2017 | 33           | -1               | 32                     | 1220           | 899                | 100                  | 4                   | 2223                     | -613                        | 1610                     |
| Average   | 16           | -5               | 11                     | 590            | 451                | 55                   | 3                   | 1098                     | -563                        | 535                      |